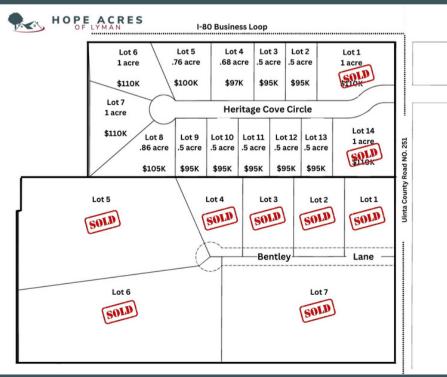

## HOPE ACRES OFLYMAN

- Fully Developed Build-Ready Town Lots
- Including Lyman Town Water & Sewer, Natural Gas, Electric, and Fiber Internet
- 0.5 1 Acre Lots Available
- **PERFECT Location in Bridger Valley** •
- Beautiful View of the Uinta Mountain Range Near Bow Range, Splash Pad, Indoor Pool, •
- **33 Minute Commute to Trona Mines** •
- •

- Walking Distance To Intermediate & High Schools
- Fantastic School District: Uinta #6 with **4 Day School Week**
- Close to the Best Park in Lyman
  - Pond, and Bike Path

A GREAT Place for Families, Plants and Pets • Need A Builder?? We Can Help!!